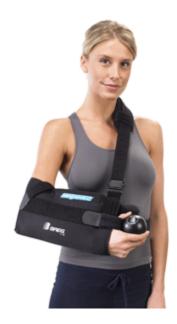

## Slingshot 2

The SlingShot 2 features a comfortable, breathable <u>Airmesh®</u> sling and a 15° abduction pillow. Quick release shoulder and waist strap buckles make this product easy to apply. Includes exercise ball to stimulate circulation.

## BREG's SlingShot 2 offers the following benefits:

- Comprised of <u>Airmesh®</u>, a moisture wicking fabric, for enhanced breathability and comfort
- Three sizes
- Universal left or right
- Quick release shoulder and waist straps